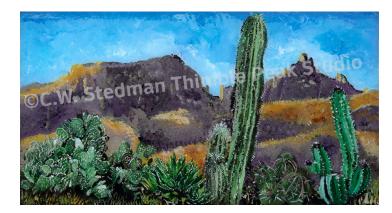

## Saguaro and Thimble Peak 2020

*Hinterglasmalerei*- acrylic on glass 26 " x 14" in wooden window 32" x 18"

Set of both

\$1100 plus tax & shipping