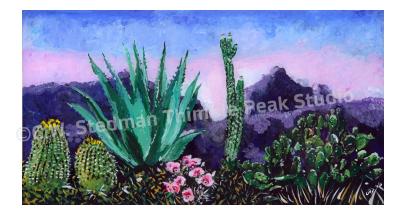

## Agave and Thimble Peak 2020

*Hinterglasmalerei*- acrylic on glass 26 " x 14" in wooden window 32" x 18"

\$600 plus tax & shipping